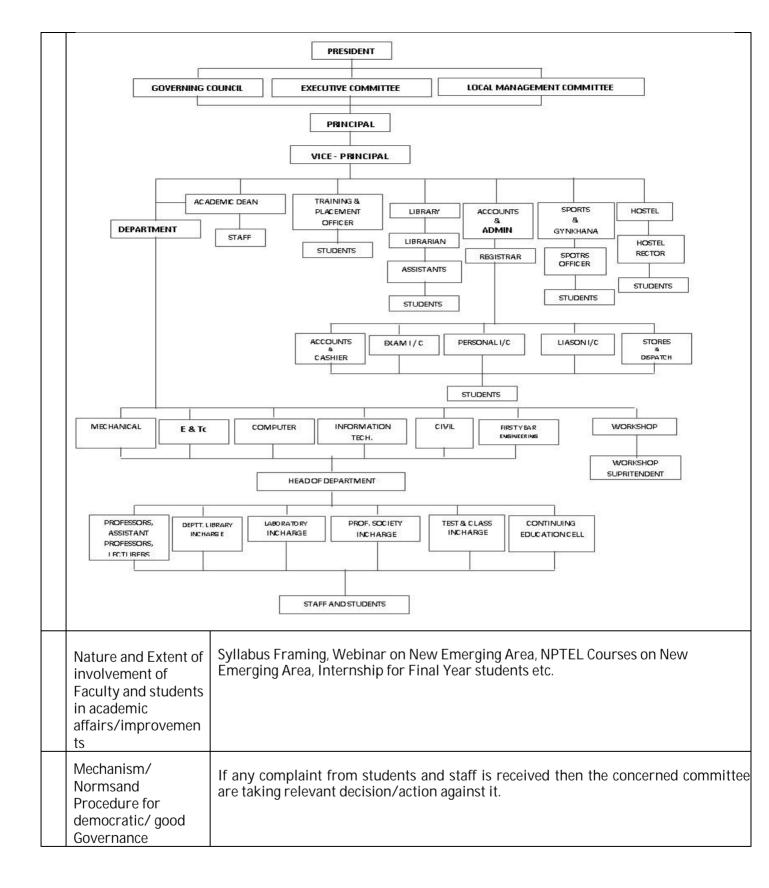

| 5 | Governance                    |            |                                                               |             |                          |
|---|-------------------------------|------------|---------------------------------------------------------------|-------------|--------------------------|
|   |                               | Sr.<br>No. | Name                                                          | Profession  | Position                 |
|   |                               | 1          | Hon.Shri.Sharad Jivram Mahajan                                | Agriculture | President                |
|   |                               | 2          | Hon.Shri. Ulhas Nimba Chaudhari                               | Agriculture | Vice-President - 1       |
|   |                               | 3          | Hon.Shri. Martand Ganpat Bhirud                               | Agriculture | Vice-President - 2       |
|   |                               | 4          | Hon.Shri.Vijay Raghunath Zope                                 | Agriculture | Hon .Joint.<br>Secretary |
|   | Members of                    | 5          | Hon.Shri. Sonu Goma Bhangale                                  | Agriculture | Member                   |
|   | the <b>Board</b><br>and their | 6          | Hon.Shri.Vishnu Vithu Borole                                  | Agriculture | Member                   |
|   | brief<br>background           | 7          | Hon.Shri. Rama Parshuram<br>Pachpande                         | Agriculture | Member                   |
|   | 3                             | 8          | Hon.Shri.Shashikant Ramchandra<br>Chaudhari                   | Agriculture | Member                   |
|   |                               | 9          | Hon.Shri.Prabhakar Bhoju Sarode                               | Agriculture | Member                   |
|   |                               | 10         | Hon. Shri. Subhash Atmaram<br>Bhangale                        | Agriculture | Member                   |
|   |                               | 11         | Hon.Shri. Damodhar Keshav<br>Chaudhari                        | Agriculture | Member                   |
|   |                               | 12         | Hon.Shri.Vijayklumar Suklalsingh<br>Pardeshi                  | Agriculture | Member                   |
|   |                               | 13         | Chairman, J T Mahajan Co-op Fruit<br>Sale Society Ltd.Nhavi   | Agriculture | Member                   |
|   |                               | 14         | Chairman, Dudh Utpadak Sahkari<br>Sanstha,Nhavi.              | Agriculture | Member                   |
|   |                               | 15         | Hon. Shri. Bhagwat Vasant Borole                              | Agriculture | Member                   |
|   |                               | 16         | Hon. Shri. Sudhakar Lotu Talele                               | Agriculture | Member                   |
|   |                               | 17         | Hon. Shri. Bharat Digambar<br>Chaudhari                       | Agriculture | Member                   |
|   |                               | 18         | Hon. Shri. Rohidas Namdev Dhake                               | Agriculture | Member                   |
|   |                               | 19         | Hon. Shri. Sharad Eknath Patil                                | Agriculture | Member                   |
|   |                               | 20         | Hon. Shri. Narayan Ramchandra<br>Zambare                      | Agriculture | Member                   |
|   |                               | 21         | Principal, J T Mahajan College of Engineering, Faizpur        | Education   | Member                   |
|   |                               | 22         | Principal, J T Mahajan Polytechnic<br>Faizpur                 | Education   | Member                   |
|   |                               | 23         | Principal, J T Mahajan Industrial<br>Training Center, Faizpur | Education   | Member                   |
|   |                               | 24         | Principal, J T Mahajan English<br>Medium School , Faizpur     | Education   | Member                   |
|   |                               |            | Sr. No. Name                                                  | Designation | Position                 |
|   |                               |            | 1 Hon.Shri.Sharad Jivram                                      | President   | President                |

|                                                                    |            | Mahajan                             |                            |                     |
|--------------------------------------------------------------------|------------|-------------------------------------|----------------------------|---------------------|
|                                                                    | 2          | Hon.Shri.Vijay Raghunath<br>Zope    | Honorary Secretary         | Member              |
| Members of                                                         | 3          | Dr. Ravindra Deoram<br>Patil        | Principal                  | Member<br>Secretary |
| Academic<br>AdvisoryBody                                           | 4          | Dr. Nivrutti Dnyandeo<br>Narkhede   | Vice Principal             | Member              |
|                                                                    | 5          | Dr. Punamchand<br>Murlidhar Mahajan | Academic Dean              | Member              |
|                                                                    | 6          | Dr. Aba Madhukar Patil              | HOD E&TC Department        | Member              |
|                                                                    | 7          | Devendra Rama<br>Pachpande          | HOD Civil Department       | Member              |
|                                                                    | 8          | Dr. Dipak Ashok Warke               | HOD Mech. Department       | Member              |
|                                                                    | 9          | Dr. Kanchan Subhash<br>Bhagat       | HOD Computer<br>Department | Member              |
|                                                                    | 10         | Mr. Nitin P. Phirake                | Industrial Person          | Member              |
| Frequency of the Board<br>Meeting and<br>Academic Advisory<br>Body | Twice a Ye | ar.                                 |                            |                     |

| Student Feedback<br>onInstitutional<br>Governance/<br>Faculty<br>performance | Student feedback are collected at the end of every semester as well as faculty performance are noted through Self Apprisal. |                                                                |              |  |  |  |  |  |
|------------------------------------------------------------------------------|-----------------------------------------------------------------------------------------------------------------------------|----------------------------------------------------------------|--------------|--|--|--|--|--|
| Grievance<br>Redressal<br>mechanism for<br>Faculty, staff, and<br>students   | Available                                                                                                                   |                                                                |              |  |  |  |  |  |
|                                                                              |                                                                                                                             | Anti Ragging Committee is established as per AICTE Regulations |              |  |  |  |  |  |
|                                                                              | Name & Designation                                                                                                          | Role                                                           | Contact No.  |  |  |  |  |  |
|                                                                              | Dr. Ravindra Deoram Patil                                                                                                   | Chairman                                                       | 9422279456   |  |  |  |  |  |
|                                                                              | (Principal)<br>Dr. Kiran Gopal Patil                                                                                        | Member                                                         | 9637071291   |  |  |  |  |  |
|                                                                              | Sectretary                                                                                                                  | Wernber                                                        | 7037071271   |  |  |  |  |  |
|                                                                              | Mr. Tushar Prabhakar Chinawalkar<br>Representative of Civil Services                                                        | Member                                                         | 9422772626   |  |  |  |  |  |
| Establishment of                                                             | API Faizpur<br>Assistant Police Inspector                                                                                   | Member                                                         | 02585-245234 |  |  |  |  |  |
| AntiRagging<br>Committee                                                     | Mr. Pravin R. Patil<br>Media Representative                                                                                 | Member                                                         | 9657713051   |  |  |  |  |  |
|                                                                              | Mr. Narendra Vishnu Narkhede<br>Representative of Non-government<br>Organization                                            | Member                                                         | 9423508419   |  |  |  |  |  |
|                                                                              | Miss Mohini Sharad Chaudhari<br>Ladies Faculty Representative                                                               | Member                                                         | 9421522595   |  |  |  |  |  |
|                                                                              | Shri. Jitendra Girdhar Borole<br>Parent Representative                                                                      | Member                                                         | 8208486971   |  |  |  |  |  |
|                                                                              | Mr. Bhushan More<br>Senior Student                                                                                          | Member                                                         | 8698821017   |  |  |  |  |  |
|                                                                              | Mr. Vaibhav Bharat Firke<br>Student Representative                                                                          | Member                                                         | 7030243808   |  |  |  |  |  |
|                                                                              | Dr. Gopal Mitharam talele<br>Squad Member                                                                                   | Member                                                         | 9325086088   |  |  |  |  |  |
|                                                                              | Prof. Tushar Devidas garse<br>Boys hostel Rector                                                                            | Member                                                         | 9423192128   |  |  |  |  |  |
|                                                                              | Mrs. Ratnamala Kedar Dhande<br>Ladies Hostel Rector                                                                         | Member                                                         | 9420349270   |  |  |  |  |  |
|                                                                              | Miss Switi Prakash jain<br>Ladies faculty Reprentative                                                                      | Member                                                         | 9730304609   |  |  |  |  |  |